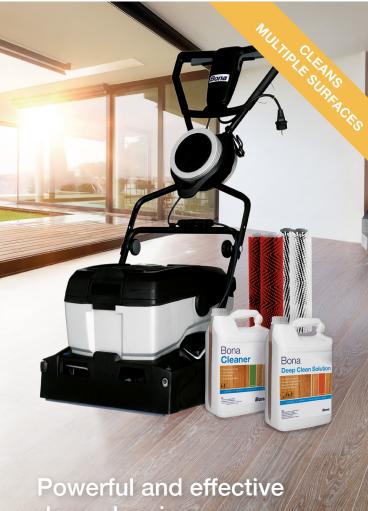

# Powerful machine, gentle treatment

The Bona Deep Clean System incorporates the Bona PowerScrubber together with Bona Cleaning Solutions to enable fast and effective deep down cleaning.

The Bona PowerScrubber machine delivers powerful performance without damaging the surface, using counter rotating brushes as it dispenses and then removes the cleaning solution to leave the floor dry and perfectly clean, with dual 10 litre tanks to separate fresh and dirty liquid. This means virtually no disrpution for homeowners before the floors are ready for use again.

### Wide Range Of Surfaces

Whether on timber, vinyl or concrete floors or even on external decking, the Bona PowerScrubber and Deep Clean System removes the toughest dirt and grime with no risk to the surface. Amazing results - guaranteed.