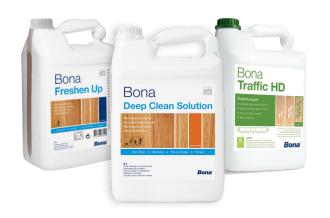

#### Revive

The Bona Deep Clean system is the quick and cost effective way to rejuvenate your floor beyond what normal cleaning can achieve. The floor can be walked on almost immediately.

#### Refresh

After Deep Cleaning, Bona Freshen Up is applied, a water-based product that takes care of microscratches and dull surfaces and provides a level of protection. Your floor will be ready to walk on in a few hours.

#### Recoat

For the ultimate level of protection against scratches, scuffs and high level floor traffic, your floor will be Deep Cleaned and then a Bona water-based top-coat such as Traffic HD applied. Floors can be walked on the next day.