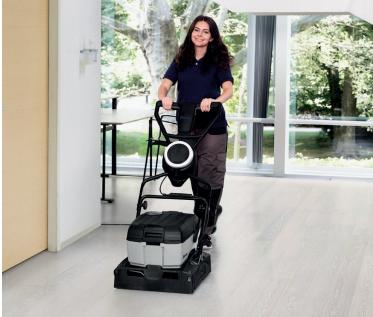

# Powerful machine, gentle treatment

The Bona Deep Clean System incorporates the Bona PowerScrubber together with Bona Cleaning Solutions to enable fast and effective deep down cleaning.

The Bona PowerScrubber machine delivers powerful performance without damaging the surface, using counter rotating brushes as it dispenses and then removes the cleaning solution to leave the floor dry and perfectly clean, with dual 10 litre tanks to separate fresh and dirty liquid. This means virtually no disrpution for homeowners before the floors are ready for use again.

### Wide Range Of Surfaces

Whether on timber, vinyl or concrete floors or even on external decking, the Bona PowerScrubber and Deep Clean System removes the toughest dirt and grime with no risk to the surface. Amazing results - guaranteed.