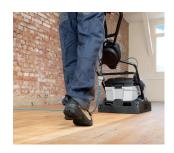

#### ✓ Revive floors in a few hours

The Bona Deep Clean System is an easy and effective way of reviving floors that can be completed in just a few hours. A great option for homeowners wishing to restore their floors without costly sanding and refinishing.

#### ✓ No need to leave premises

The unique deep cleaning service is done without the need to vacate the home. Furniture can be replaced immediately and the fresh, clean floor can be put back into use.

#### ✓ Deep clean performance

A commercial grade deep cleaning solution that delivers true performance to revive dull and tired floors in the home. An unmatched result that regular cleaning can't deliver.