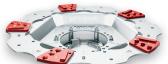

#### Bona ErgoEdge

#### A revolution in upright edge sanding with optimal control

- 4 x extra wide 178mm discs gets closer to the wall
- Special flexible disc design and wall guard distance wheel
- Fast, easy, upright edge sanding reduces the need to use an edger by up to 70%