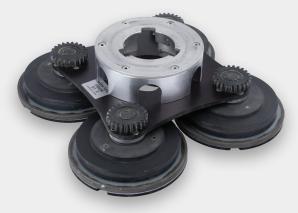

#### Bona PowerDrive Connect

#### Simple, quick, click-on Connect System

Unsurpassed power and direction-free sanding with four gear driven cogs. Easy click and connect to 150mm Sanding Discs, Wire & Nylon Brushes, ErgoEdge and Diamond Discs