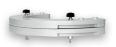

#### Bona ErgoEdge

#### A revolution in upright edge sanding with optimal control

- 4 x extra wide 178mm discs gets closer to the wall
- Special flexible disc design and wall guard distance wheel
- Fast, easy, upright edge sanding reduces the need to use an edger by up to 70%