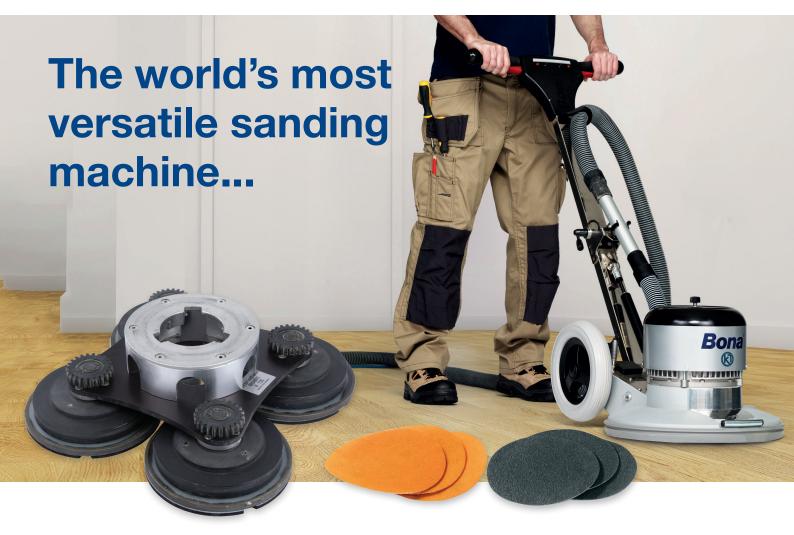

The Bona FlexiSand with a powerful 1.9kW motor and PowerDrive Connect system is a brilliant machine on its own.

Put it together with the optional discs and accessories and there's almost nothing you can't achieve when it comes to floors.

## Bona FlexiSand 1.9 gives you the ultimate power of flexibility

The Bona FlexiSand 1.9 can be equipped with different drive plates and optional extras for a variety of jobs including sanding to bare timber, fine sanding, concrete grinding, application of oil or stain and even for cleaning.

FlexiSand is the complete tool kit that enables you to carry out every step of the sanding and finishing process and much more. When used with the Bona DCS 70 or 50, it provides 99.9% dust free sanding as well.

#### Simple, quick, click-on Connect System

Unsurpassed power and direction-free sanding with four gear driven cogs. Easy click and connect to 150mm Sanding Discs, Wire & Nylon Brushes, ErgoEdge and Diamond Discs