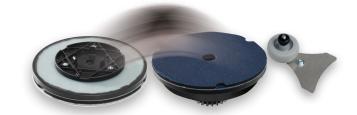

#### Bona PowerDrive Connect

#### Simple, quick, click-on Connect System

Unsurpassed power and direction-free sanding with four gear driven cogs. Easy click and connect to 150mm Sanding Discs, Wire & Nylon Brushes, ErgoEdge and Diamond Discs