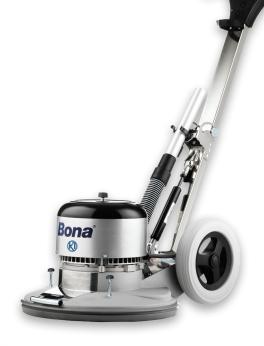

The Bona FlexiSand with a powerful 1.9kW motor and PowerDrive Connect system is a brilliant machine on its own.

Put it together with the optional discs and accessories and there's almost nothing you can't achieve when it comes to floors.

## Bona FlexiSand 1.9 gives you the ultimate power of flexibility

The Bona FlexiSand 1.9 can be equipped with different drive plates and optional extras for a variety of jobs including sanding to bare timber, fine sanding, concrete grinding, application of oil or stain and even for cleaning.

FlexiSand is the complete tool kit that enables you to carry out every step of the sanding and finishing process and much more. When used with the Bona DCS 70 or 50, it provides 99.9% dust free sanding as well.