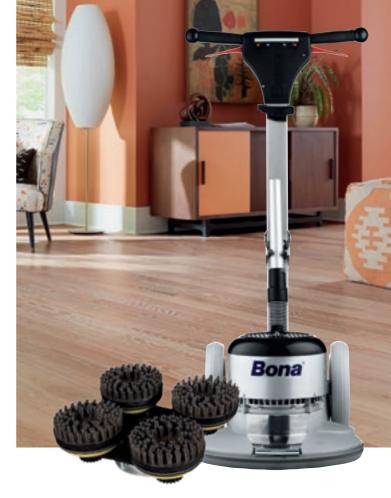

## Bona Wire Brush System

The Wire Brush System is used with the Bona FlexiSand PowerDrive to easily wire brush timber floors. The wire brush opens up the wood grain and enhances floors by creating texture and unique colour dimensions.

#### How it Works

Bona's Brush Technology uses wire brush attachments to remove the soft wood between the grain, adding depth and texture to the wood's surface.

This allows the coloured oil or stain to settle between the grain, creating effects which enhance the natural pattern of the wood.

1. Flat surface

2. Brushed surface

3. Finished effect

- Easily attaches to FlexiSand PowerDrive
- Durable, easy-to-use wire brushes for use with both newly installed and existing floors
- Allows for close proximity to walls for minimized edge work and blending issues
- Provides a natural texture and look to the floor
- Creates a unique dimensional effect