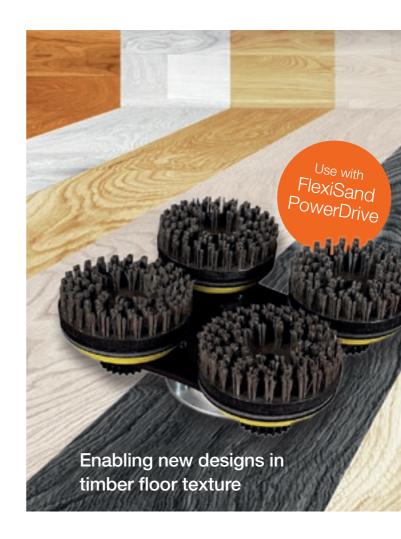

# Bona Wire Brush System

## Bona Wire Brush System

The Wire Brush System is used with the Bona FlexiSand PowerDrive to easily wire brush timber floors. The wire brush opens up the wood grain and enhances floors by creating texture and unique colour dimensions.

Wire brushed floors can be treated with a range of Bona oil systems and finishes to create floor effects with contrast and depth. The possibilities are endless.